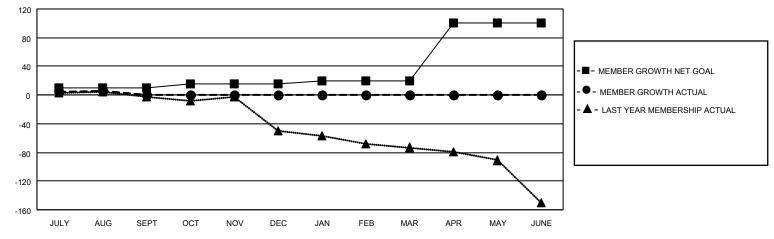

## District 202 K

Results as of: 8/31/2022

| Clubs                 |               |           |               | Members RESULTS FOR 2022-2023 |                        |                         |                                                    |
|-----------------------|---------------|-----------|---------------|-------------------------------|------------------------|-------------------------|----------------------------------------------------|
| RESULTS FOR 2022-2023 |               |           |               |                               |                        |                         |                                                    |
| QUARTER               | NEW CLUB GOAL | NEW CLUBS | DROPPED CLUBS | QUARTER MEME                  | BER GROWTH NET<br>GOAL | MEMBER GROWTH<br>ACTUAL | DROPPED<br>MEMBERS ACTUAL<br>(including transfers) |
| JULY/AUG/SEPT         | 0             | 0         | 1             | JULY/AUG/SEPT                 | 10                     | 18                      | 9                                                  |
| OCT/NOV/DEC           | 0             | 0         | 0             | OCT/NOV/DEC                   | 5                      | 0                       | 0                                                  |
| JAN/FEB/MAR           | 0             | 0         | 0             | JAN/FEB/MAR                   | 5                      | 0                       | 0                                                  |
| APR/MAY/JUNE          | 0             | 0         | 0             | APR/MAY/JUNE                  | 80                     | 0                       | 0                                                  |

#### GOALS AND ACTUAL MEMBERS CUMULATIVE

| DROPPED CLUBS: 1 |   | 9 CLUBS OF 62 ADDED 1 OR<br>MORE NEW MEMBERS | GENDER DISTRIBUTION             |                              |  |
|------------------|---|----------------------------------------------|---------------------------------|------------------------------|--|
|                  |   | NOTE NEW WEINBERG                            | MALE<br>FEMALE                  | 745 (63.24%)<br>433 (36.76%) |  |
| DROPPED MEMBERS  |   |                                              | NON BINARY PREFER NOT TO ANSWER | 0 (0.00%)                    |  |
| DECEASED         | 3 |                                              | FREFER NOT TO ANSWER            | 0 (0.0070)                   |  |
| CLUB CANCELLED   | 0 | CLICK HERE FOR CUMULATIVE                    | TOTAL FAMILY UNIT MEMBERS       | 3 208                        |  |
| OTHER            | 6 | MEMBERSHIP DATA                              |                                 |                              |  |
| TOTAL            | 9 |                                              | FAMILY MEMBERS PAYING HAI       | LF DUES 106                  |  |